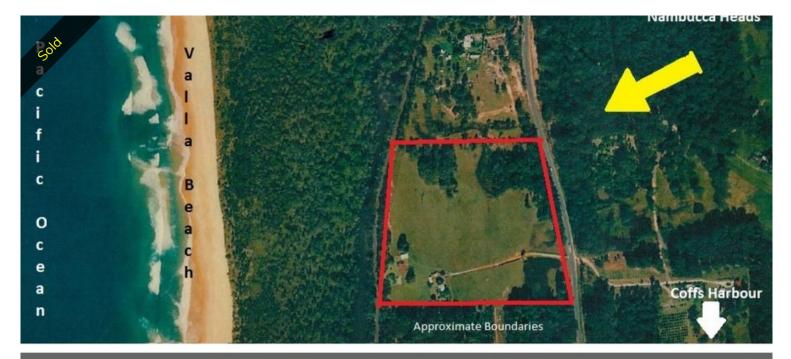

30 gentle angulating acres overlooking the Blue Pacific Ocean, beachside of the Highway.

Once the new Pacific highway is opened in 2016, this beautiful positioned property will become your secluded piece of paradise on the North Eastern coastline of NSW, you will also only be 20 minutes to all the conveniences of Coffs Harbour.

This property is being offered after being in the family for over 70 years and it could be the next special gem in your family.

Summer time sit it back and relax enjoying the cooling nor east breezes on the veranda that stretches across the front of the home overlooking the ocean and listen to the waves crashing onto the golden sands of Valla Beach which is less than 500 metres away. Winter time enjoy the warmth of the